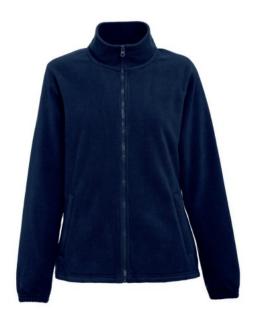

## THC GAMA WOMEN. WOMEN'S POLAR FLEECE JACKET

### **Basic informations**

Size: XXL Color: Blue

# **Specification**

100% polyester (300 g/m²) anti-pilling high-density women's fitted fleece jacket. Coloruer zipper and inner lining for greater comfort. Contains zippered side pockets and flap, elastic band on sleeves, elastic drawstring at the bottom and reinforcement ribbon on the inside of the collar. Sizes: S, M, L, XL, XXL